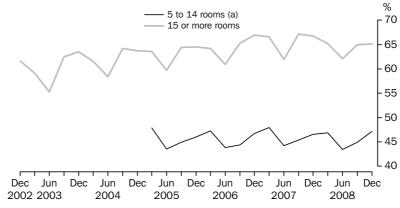

#### SUMMARY OF FINDINGS

ORIGINAL

Hotels, motels and serviced apartments

This summary contains key findings for original estimates. While trend and seasonally adjusted data are only available for hotels, motels and serviced apartments with 15 or more rooms, original estimates have two additional data series comprising hotels, motels and serviced apartments with 5 to 14 rooms and 5 or more rooms.

#### ROOM OCCUPANCY RATE

The room occupancy rate for hotels, motels and serviced apartments with 5 or more rooms was 63.8% in the December quarter 2008. For hotels, motels and serviced apartments with 15 or more rooms, the room occupancy rate was 65.1%, while demand for 5 to 14 room hotels, motels and serviced apartments was lower, as reflected by a room occupancy rate of 47.2%.