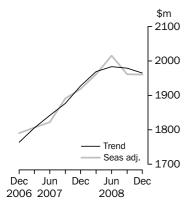

#### ACCOMMODATION TAKINGS

- In the December 2008 quarter, the trend estimate of total accommodation takings for hotels, motels and serviced apartments with 15 or more rooms decreased by 0.7% to \$1,965.0 million compared with the September quarter 2008.
- Over the same period, the seasonally adjusted estimate dropped by 0.1% to \$1961.0 million.

# ACCOMMODATION WITH 15 ROOMS OR MORE

|                                  | Sep<br>Qtr<br>08 | Dec<br>Qtr<br>08 | Sep<br>Qtr 08<br>to Dec<br>Qtr 08 | Dec<br>Qtr 07<br>to Dec<br>Qtr 08 |
|----------------------------------|------------------|------------------|-----------------------------------|-----------------------------------|
| Trend                            |                  |                  |                                   |                                   |
| Takings from accommodation (\$m) | 1 979.5          | 1 965.0          | -0.7 %                            | 1.9 %                             |
| Room occupancy rate (%)          | 64.2             | 63.7             | -0.5 pts                          | -1.6 pts                          |
| Seasonally Adjusted              |                  |                  |                                   |                                   |
| Takings from accommodation (\$m) | 1 962.1          | 1 961.0          | -0.1 %                            | 2.2 %                             |
| Room occupancy rate (%)          | 63.8             | 63.7             | -0.1 pts                          | -1.6 pts                          |