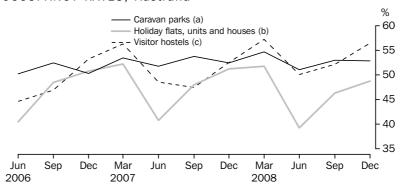

#### OCCUPANCY RATE

The site occupancy rate for all caravan parks in the December quarter 2008 was 52.8%. Short-term caravan park occupancy was 49.3% and long-term caravan park occupancy was 77.0%.

For holiday flats, units and houses, the unit occupancy rate was 48.8% in the December quarter 2008.

The bed occupancy rate for visitor hostels in the December quarter 2008 was 56.5%. New South Wales and Western Australia had the highest bed occupancy rates for visitor hostels in the December quarter 2008 with 67.5% and 64.5% respectively.