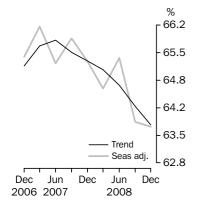

#### **ROOM OCCUPANCY RATE**

- The December quarter 2008 trend estimate room occupancy rate of 63.7% for hotels, motels and serviced apartments with 15 or more rooms was 0.5% lower than the trend estimate of 64.2% for the previous quarter.
- This is the sixth consecutive quarterly decline in the trend estimate of room occupancy rates for hotels, motels and serviced apartments with 15 or more rooms.
- At 63.7%, the seasonally adjusted room occupancy rate was 0.1 percentage points below the September quarter 2008 level.

# ACCOMMODATION WITH 15 ROOMS OR MORE

|                                  | Sep<br>Qtr<br>08 | Dec<br>Qtr<br>08 | Sep<br>Qtr 08<br>to Dec<br>Qtr 08 | Dec<br>Qtr 07<br>to Dec<br>Qtr 08 |
|----------------------------------|------------------|------------------|-----------------------------------|-----------------------------------|
| Trend                            |                  |                  |                                   |                                   |
| Takings from accommodation (\$m) | 1 979.5          | 1 965.0          | -0.7 %                            | 1.9 %                             |
| Room occupancy rate (%)          | 64.2             | 63.7             | -0.5 pts                          | -1.6 pts                          |
| Seasonally Adjusted              |                  |                  |                                   |                                   |
| Takings from accommodation (\$m) | 1 962.1          | 1 961.0          | -0.1 %                            | 2.2 %                             |
| Room occupancy rate (%)          | 63.8             | 63.7             | -0.1 pts                          | -1.6 pts                          |