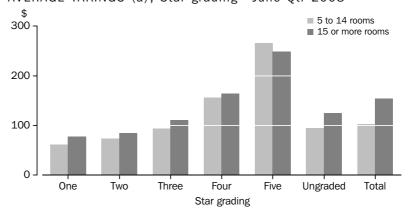

#### OCCUPANCY RATES, Stargrading—June Qtr 2008

In the December quarter 2008, the average takings per room night occupied for five-star hotels, motels and serviced apartments with 5 or more rooms were \$248.84 compared with \$71.64 for establishments with one star. The corresponding December quarter 2008 average takings for establishments with 15 or more rooms were \$248.76 for five-star establishments and \$77.44 for one-star establishments.

In comparison, establishments with 5 to 14 rooms had higher average takings per room night occupied for five-star establishments (\$265.88), but lower average takings per room night occupied for one-star establishments (\$61.40).