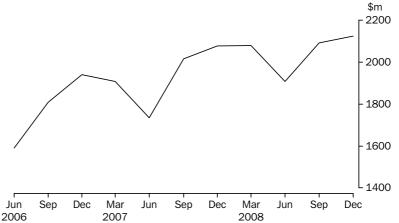

#### ACCOMMODATION TAKINGS

In the December quarter 2008, accommodation takings were \$2,124.7 million for hotels, motels and serviced apartments with 5 or more rooms, comprising \$2,044.1 million for those establishments with 15 or more rooms and \$80.6 million for those with 5 to 14 rooms.

TAKINGS FROM ACCOMMODATION, Hotels, motels and serviced apartments with 5 or more rooms—Australia

Accommodation takings in December quarter 2008 for hotels, motels and serviced apartments with 15 or more rooms were highest in New South Wales (\$649.1 million) and Queensland (\$556.3 million).