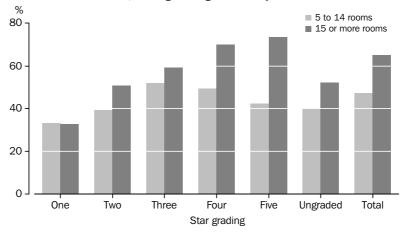

#### STAR GRADING

In the December quarter 2008, the room occupancy rate for five-star hotels, motels and serviced apartments with 5 or more rooms was 73.3% compared with 32.9% for one-star establishments. For hotels, motels and serviced apartments with 15 or more rooms, the room occupancy rate was 73.6% for five-star establishments compared with 42.3% for five-star establishments with 5 to 14 rooms.

In the 5-14 rooms category, three-star establishments had the highest room occupancy rates in the December quarter 2008 (51.9%), compared with one-star establishments at 33.1%.

#### OCCUPANCY RATES, Stargrading—June Qtr 2008

In the December quarter 2008, the average takings per room night occupied for five-star hotels, motels and serviced apartments with 5 or more rooms were \$248.84 compared with \$71.64 for establishments with one star. The corresponding December quarter 2008 average takings for establishments with 15 or more rooms were \$248.76 for five-star establishments and \$77.44 for one-star establishments.