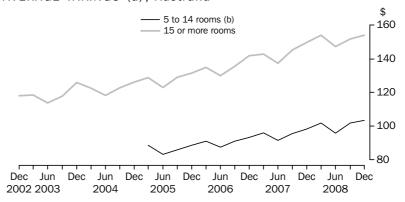

For Australia, the December quarter 2008 average takings per room night occupied were \$151.15 for establishments with 5 or more rooms. This was heavily influenced by hotels, motels and serviced apartments with 15 or more rooms which contributed 96.2% of total takings, and had an average takings per room night occupied of \$153.96. The average for 5 to 14 room establishments was \$103.38.

#### AVERAGE TAKINGS (a), Australia

- (a) Per room night occupied.
- (b) These establishments were included in the survey from March 2005 onwards.